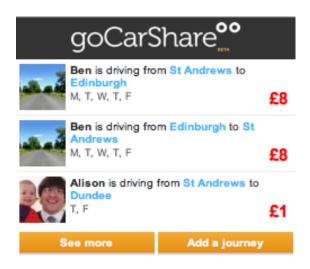

## HOW goCarShare WORKS

| Lucia view profile  Mutual friends (1): | London » Secret Garden Party 09:00am 19th July Return: 10:00, 21st July a sleeping bag and matt                                                                                                                                                                                                                                | £10<br>return £20 | 1 seat free More Info    |
|-----------------------------------------|--------------------------------------------------------------------------------------------------------------------------------------------------------------------------------------------------------------------------------------------------------------------------------------------------------------------------------|-------------------|--------------------------|
| Nick<br>view profile                    | London » Secret Garden Party 2012<br>05:00pm 19th July                                                                                                                                                                                                                                                                         | £10               | 2 seats free  More Info  |
| Nick<br>view profile                    | London » Secret Garden Party<br>05:00pm 19th July<br>Return: 14:00, 23rd July                                                                                                                                                                                                                                                  | £10<br>return £20 | 2 seats free  More Info  |
| mike<br>view profile                    | Southwark » Secret Garden Party 12:00pm 19th July Camping gear + small bag.                                                                                                                                                                                                                                                    | £15               | 1 seat free More Info    |
| mike<br>view profile                    | London » Secret Garden Party 07:00pm 19th July if you wanna come and put your stuff in the car so we can see if you can get more than a "small bag" in on the wednesday night then that's cool. just didn't want to put BIG bag as I don't want to disappoint. xxx. possible return trip on the monday or sunday but not sure! | £15               | 1 seat free<br>More Info |
| Brendan<br>view profile                 | London Borough of Hackney » Secret Garden Party<br>08:45am 18th July<br>Return: 13:00, 23rd July                                                                                                                                                                                                                               | £20<br>return £40 | 4 seats free More Info   |
| Aisling view profile                    | London » Secret Garden Party 06:30pm 19th July Will be cheaper if i manage to fill the van up. Maybe offering a return lift on monday. Depends if I have to leave early to work.                                                                                                                                               | 93                | 4 seats free  More Info  |