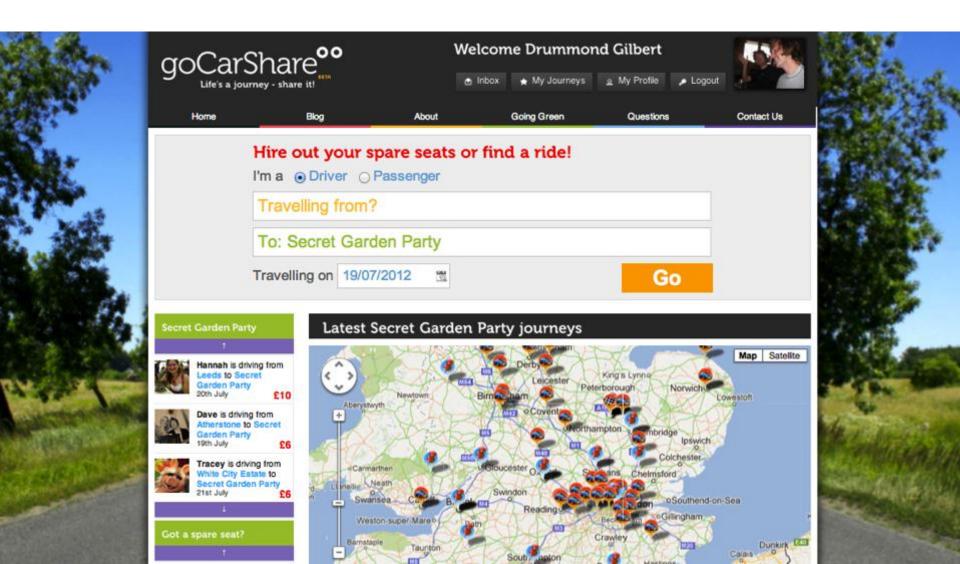

## HOW goCarShare WORKS

| Lucia view profile  Mutual friends (1): | London » Secret Garden Party 09:00am 19th July Return: 10:00, 21st July a sleeping bag and matt                                                                                                                                                                                                                                | £10<br>return £20 | 1 seat free More Info    |
|-----------------------------------------|--------------------------------------------------------------------------------------------------------------------------------------------------------------------------------------------------------------------------------------------------------------------------------------------------------------------------------|-------------------|--------------------------|
| Nick<br>view profile                    | London » Secret Garden Party 2012<br>05:00pm 19th July                                                                                                                                                                                                                                                                         | £10               | 2 seats free  More Info  |
| Nick<br>view profile                    | London » Secret Garden Party<br>05:00pm 19th July<br>Return: 14:00, 23rd July                                                                                                                                                                                                                                                  | £10<br>return £20 | 2 seats free  More Info  |
| mike<br>view profile                    | Southwark » Secret Garden Party 12:00pm 19th July Camping gear + small bag.                                                                                                                                                                                                                                                    | £15               | 1 seat free More Info    |
| mike<br>view profile                    | London » Secret Garden Party 07:00pm 19th July if you wanna come and put your stuff in the car so we can see if you can get more than a "small bag" in on the wednesday night then that's cool. just didn't want to put BIG bag as I don't want to disappoint. xxx. possible return trip on the monday or sunday but not sure! | £15               | 1 seat free<br>More Info |
| Brendan<br>view profile                 | London Borough of Hackney » Secret Garden Party<br>08:45am 18th July<br>Return: 13:00, 23rd July                                                                                                                                                                                                                               | £20<br>return £40 | 4 seats free More Info   |
| Aisling view profile                    | London » Secret Garden Party 06:30pm 19th July Will be cheaper if i manage to fill the van up. Maybe offering a return lift on monday. Depends if I have to leave early to work.                                                                                                                                               | 93                | 4 seats free  More Info  |