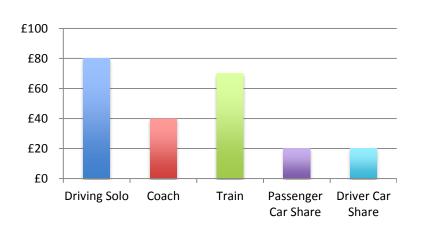

#### **STATISTICS**

Travel to festival produces about 68% of festival emissions;

72% of people travel by car;

Average car occupancy 2.6 people per car to a festival,

BUT around 60% of cars have two or less people;

Driving on your own to a festival produces about 69kg of CO2,

Travel in a full car and it's as green as taking the train.